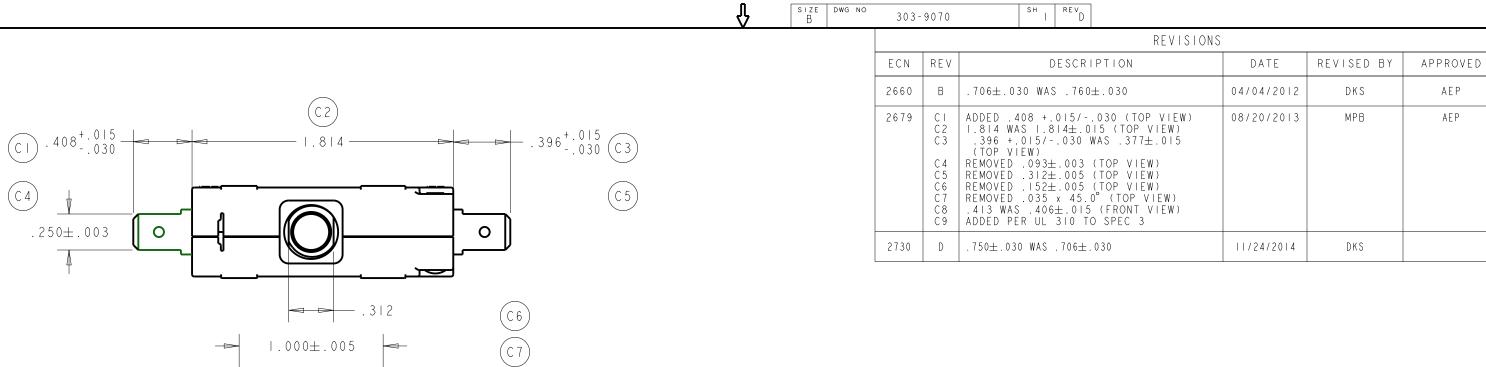

## SPECIFICATIONS:

 $\Rightarrow$ 

I. MODEL 300 SERIES SNAP-ACTION SWITCH S.P.S.T. NORMALLY OPEN CIRCUITRY WITH POWER LOAD SWITCHING CAPACITY - 25 AMPS 125-250 VAC, 1 1/2 HP 125 VAC, 2 HP 250 VAC

 $.250 \pm .005$ 

Ø.177±.004

. I 47±.004

. 370

.859 MAX

OPERATING FORCE - 32 OZ. MAX RELEASE FORCE - 3 OZ. MIN PRETRAVEL - .100 MAX OVERTRAVEL - . 100 MIN MOVEMENT DIFFERENTIAL - .050 MAX

2. SWITCH IS UL AND ULC RECOGNIZED

 $.500 \pm .015 -$ 

.327±.015

Ø. 147±.004 -

. 125 —

. 335

- TERMINALS .032 THICK QUICK CONNECT MALE TAB PER UL 310
  - 4. 3/8-32 UNEF-2B HEX PANEL NUTS TO BE BULK PACKED I PER SWITCH

| UNLESS OTHERWISE SPECIFIED                                                                                      | SIGNATURES                                                                  | DATE       | GIRCORPORATION                                   |  |
|-----------------------------------------------------------------------------------------------------------------|-----------------------------------------------------------------------------|------------|--------------------------------------------------|--|
| DIMENSIONS ARE IN INCHES<br>TOLERANCE ON                                                                        | DRAWN RNH                                                                   | 07/27/2007 | ELIZABETHTOWN. KENTUCKY                          |  |
| 2 PL DECIMALS ± .030                                                                                            | CHECKED DKS                                                                 | 02/26/2008 | ELIZABETHIOWN, NENTUCKT                          |  |
| 3 PL DECIMALS ± .010 ANGLES ± 3.000                                                                             | APPROVED AEP                                                                | 02/26/2008 | GENERAL PURPOSE                                  |  |
| FRACTIONS ±                                                                                                     |                                                                             |            | SNAP ACTION SWITCH                               |  |
| NOTICE<br>THESE DRAWINGS AND ALL                                                                                | ▼ PROCESS CAPABILITY REQUIRED ▼ MONITORING REQUIRED CRITICAL CHARACTERISTIC |            | SINAL ACTION SWITCH                              |  |
| SPECIFICATIONS ARE THE<br>SOLE PROPERTY OF EMB CORP.<br>AND SHALL NOT BE USED AS<br>THE BASIS FOR MANUFACTURING |                                                                             |            | B   DWG NO 303-9070                              |  |
| OR SALE WITHOUT PRIOR WRITTEN PERMISSION.                                                                       | CONTROL QP3 -                                                               |            | SCALE   1.500   FILE NO.   303-9070   SHEET   Of |  |