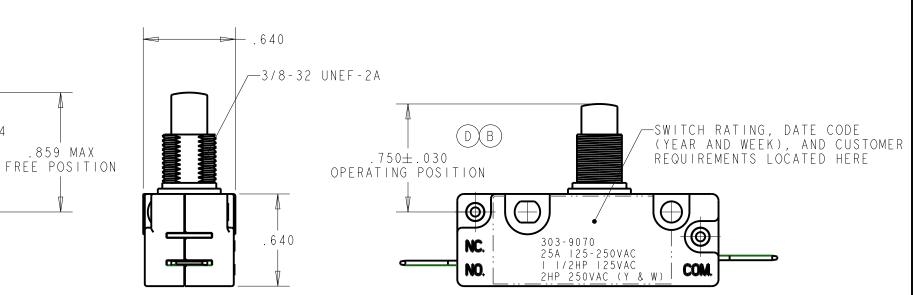

## SPECIFICATIONS:

 $\Rightarrow$ 

I. MODEL 300 SERIES SNAP-ACTION SWITCH S.P.S.T. NORMALLY OPEN CIRCUITRY WITH POWER LOAD SWITCHING CAPACITY - 25 AMPS 125-250 VAC, 1 1/2 HP 125 VAC, 2 HP 250 VAC

 $.250 \pm .005$ 

Ø.177±.004

. I 47±.004

. 370

.859 MAX

OPERATING FORCE - 32 OZ. MAX RELEASE FORCE - 3 OZ. MIN PRETRAVEL - .100 MAX OVERTRAVEL - . 100 MIN MOVEMENT DIFFERENTIAL - .050 MAX

2. SWITCH IS UL AND ULC RECOGNIZED

 $.500 \pm .015 -$ 

.327±.015

Ø. 147±.004 -

. 125 —

. 335

- TERMINALS .032 THICK QUICK CONNECT MALE TAB PER UL 310
  - 4. 3/8-32 UNEF-2B HEX PANEL NUTS TO BE BULK PACKED I PER SWITCH

| UNLESS OTHERWISE SPECIFIED                                                                                      | SIGNATURES                                                                  | DATE       | GIRCORPORATION                                   |  |
|-----------------------------------------------------------------------------------------------------------------|-----------------------------------------------------------------------------|------------|--------------------------------------------------|--|
| DIMENSIONS ARE IN INCHES<br>TOLERANCE ON                                                                        | DRAWN RNH                                                                   | 07/27/2007 | ELIZABETHTOWN. KENTUCKY                          |  |
| 2 PL DECIMALS ± .030                                                                                            | CHECKED DKS                                                                 | 02/26/2008 | ELIZABETHIOWN, NENTUCKT                          |  |
| 3 PL DECIMALS ± .010 ANGLES ± 3.000                                                                             | APPROVED AEP                                                                | 02/26/2008 | GENERAL PURPOSE                                  |  |
| FRACTIONS ±                                                                                                     |                                                                             |            | SNAP ACTION SWITCH                               |  |
| NOTICE<br>THESE DRAWINGS AND ALL                                                                                | ▼ PROCESS CAPABILITY REQUIRED ▼ MONITORING REQUIRED CRITICAL CHARACTERISTIC |            | SINAL ACTION SWITCH                              |  |
| SPECIFICATIONS ARE THE<br>SOLE PROPERTY OF EMB CORP.<br>AND SHALL NOT BE USED AS<br>THE BASIS FOR MANUFACTURING |                                                                             |            | B   DWG NO 303-9070                              |  |
| OR SALE WITHOUT PRIOR WRITTEN PERMISSION.                                                                       | CONTROL QP3 -                                                               |            | SCALE   1.500   FILE NO.   303-9070   SHEET   Of |  |