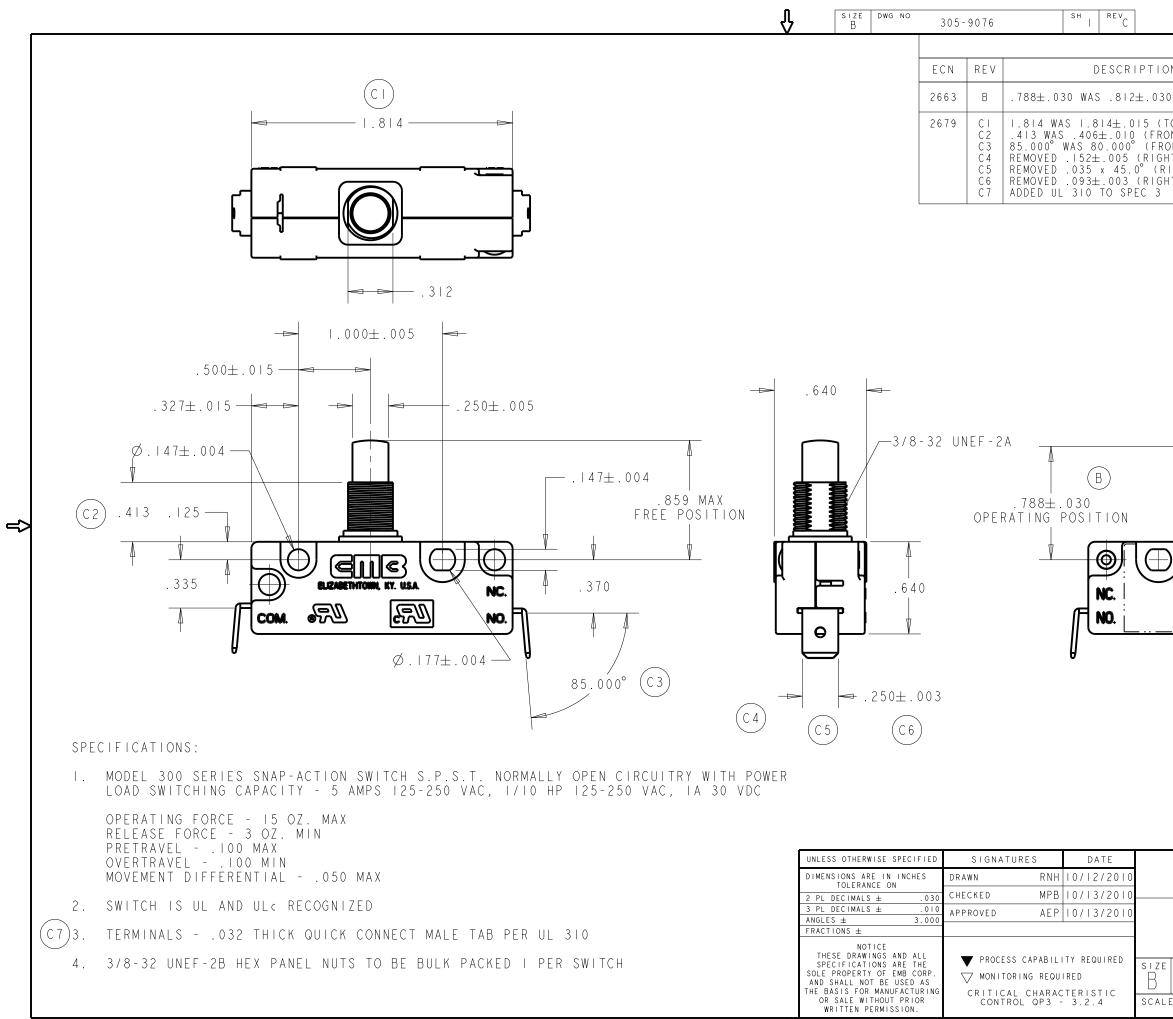

谷

|                                                                           |                        |                                         |                   | -    |
|---------------------------------------------------------------------------|------------------------|-----------------------------------------|-------------------|------|
| REVISIONS                                                                 |                        |                                         |                   |      |
| DN                                                                        | DATE                   | REVISED BY                              | APPROVED          | -    |
|                                                                           | 06/20/2012             | DKS                                     | AEP               | -    |
| TOP VIEW)<br>ONT VIEW)<br>ONT VIEW)<br>HT VIEW)<br>IGHT VIEW)<br>HT VIEW) | 08/20/20 3             | MPB                                     |                   |      |
|                                                                           | (YEAR AND<br>REQUIREME | TING, DATE<br>WEEK), AND<br>NTS LOCATED | CUSTOME R<br>HERE |      |
|                                                                           | ENERAL F               |                                         |                   | -    |
|                                                                           |                        | N SWITCH                                |                   |      |
|                                                                           | DWG NO                 | 305-907                                 | 6                 | TOTR |
| E I.500 FILE                                                              | NO. 305-9              | 076 SHEET I                             | of I              |      |
|                                                                           |                        |                                         |                   |      |