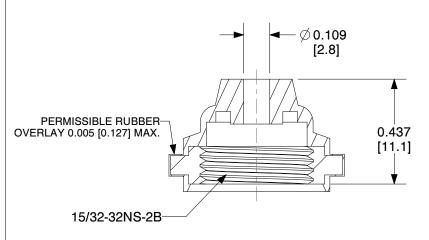

ALL DIMENSIONS ARE IN INCHES[MM] TOLERANCES: UNLESS OTHERWISE NOTED  $\pm$  1/32 [ $\pm$ 0.793].

| G                                            | CHANGED FORMAT DAN LAW                                                 |                            |             |         | 04.12.13   |
|----------------------------------------------|------------------------------------------------------------------------|----------------------------|-------------|---------|------------|
| F                                            | HOLE DIMENSION WAS CORRECTED FROM 0.078" TO 0.109" PER MS SPEC. S. GOK |                            |             |         | 06.04.09   |
| Е                                            | CAD COMPUTER GENERATED                                                 |                            |             |         | 09.23.02   |
| D                                            | REDRAWN                                                                |                            |             |         | 10.11.74   |
| REV.                                         | DESCRIPTION                                                            |                            |             | DATE    |            |
|                                              | AND MINIMUM MEASURE-                                                   | TITLE:                     | ENG.        |         |            |
| MENTS ARE STATED DIRECTLY ON EACH DIMENSION. |                                                                        | <b>BOOT, TOGGLE SWITCH</b> | DWN: M.M. 0 |         | 06.06.61   |
| MAT'L:<br>SEE SPECIFICATIONS                 |                                                                        | EXPOSED BAT HANDLE         | CHKD.       | KF/FK   | 01.24.13   |
|                                              |                                                                        |                            | SCALE       | DWG.NO. |            |
| FINISH:                                      |                                                                        | APM-HEXSEAL CORPORATION    | 3:1         | C1132/  | <b>'20</b> |