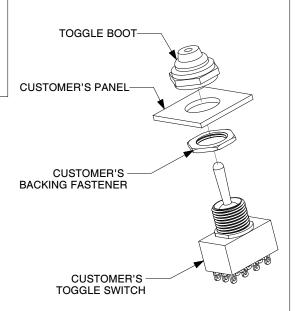

ALL DIMENSIONS ARE IN INCHES[MM] TOLERANCES: UNLESS OTHERWISE NOTED  $\pm$  1/32 [ $\pm$ 0.793].

| G                                            | CHANGED FORMAT DAN LAW                                                 |                            |             |         | 04.12.13   |
|----------------------------------------------|------------------------------------------------------------------------|----------------------------|-------------|---------|------------|
| F                                            | HOLE DIMENSION WAS CORRECTED FROM 0.078" TO 0.109" PER MS SPEC. S. GOK |                            |             |         | 06.04.09   |
| Е                                            | CAD COMPUTER GENERATED                                                 |                            |             |         | 09.23.02   |
| D                                            | REDRAWN                                                                |                            |             |         | 10.11.74   |
| REV.                                         | DESCRIPTION                                                            |                            |             | DATE    |            |
|                                              | AND MINIMUM MEASURE-                                                   | TITLE:                     | ENG.        |         |            |
| MENTS ARE STATED DIRECTLY ON EACH DIMENSION. |                                                                        | <b>BOOT, TOGGLE SWITCH</b> | DWN: M.M. 0 |         | 06.06.61   |
| MAT'L:<br>SEE SPECIFICATIONS                 |                                                                        | EXPOSED BAT HANDLE         | CHKD.       | KF/FK   | 01.24.13   |
|                                              |                                                                        |                            | SCALE       | DWG.NO. |            |
| FINISH:                                      |                                                                        | APM-HEXSEAL CORPORATION    | 3:1         | C1132/  | <b>'20</b> |