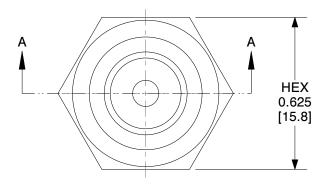

ALL DIMENSIONS ARE IN INCHES[MM] TOLERANCES: UNLESS OTHERWISE NOTED  $\pm$  1/32 [ $\pm$ 0.793].

| G                                            | CHANGED FORMAT DAN LAW                                                 |                            |             |         | 04.12.13   |
|----------------------------------------------|------------------------------------------------------------------------|----------------------------|-------------|---------|------------|
| F                                            | HOLE DIMENSION WAS CORRECTED FROM 0.078" TO 0.109" PER MS SPEC. S. GOK |                            |             |         | 06.04.09   |
| Е                                            | CAD COMPUTER GENERATED                                                 |                            |             |         | 09.23.02   |
| D                                            | REDRAWN                                                                |                            |             |         | 10.11.74   |
| REV.                                         | DESCRIPTION                                                            |                            |             | DATE    |            |
|                                              | AND MINIMUM MEASURE-                                                   | TITLE:                     | ENG.        |         |            |
| MENTS ARE STATED DIRECTLY ON EACH DIMENSION. |                                                                        | <b>BOOT, TOGGLE SWITCH</b> | DWN: M.M. 0 |         | 06.06.61   |
| MAT'L:<br>SEE SPECIFICATIONS                 |                                                                        | EXPOSED BAT HANDLE         | CHKD.       | KF/FK   | 01.24.13   |
|                                              |                                                                        |                            | SCALE       | DWG.NO. |            |
| FINISH:                                      |                                                                        | APM-HEXSEAL CORPORATION    | 3:1         | C1132/  | <b>'20</b> |