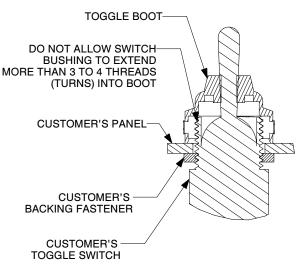

ALL DIMENSIONS ARE IN INCHES[MM] TOLERANCES: UNLESS OTHERWISE NOTED  $\pm$  1/32 [ $\pm$ 0.793].

| G                                            | CHANGED FORMAT DAN LAW                                                 |                            |             |         | 04.12.13   |
|----------------------------------------------|------------------------------------------------------------------------|----------------------------|-------------|---------|------------|
| F                                            | HOLE DIMENSION WAS CORRECTED FROM 0.078" TO 0.109" PER MS SPEC. S. GOK |                            |             |         | 06.04.09   |
| Е                                            | CAD COMPUTER GENERATED                                                 |                            |             |         | 09.23.02   |
| D                                            | REDRAWN                                                                |                            |             |         | 10.11.74   |
| REV.                                         | DESCRIPTION                                                            |                            |             | DATE    |            |
|                                              | AND MINIMUM MEASURE-                                                   | TITLE:                     | ENG.        |         |            |
| MENTS ARE STATED DIRECTLY ON EACH DIMENSION. |                                                                        | <b>BOOT, TOGGLE SWITCH</b> | DWN: M.M. 0 |         | 06.06.61   |
| MAT'L:<br>SEE SPECIFICATIONS                 |                                                                        | EXPOSED BAT HANDLE         | CHKD.       | KF/FK   | 01.24.13   |
|                                              |                                                                        |                            | SCALE       | DWG.NO. |            |
| FINISH:                                      |                                                                        | APM-HEXSEAL CORPORATION    | 3:1         | C1132/  | <b>'20</b> |