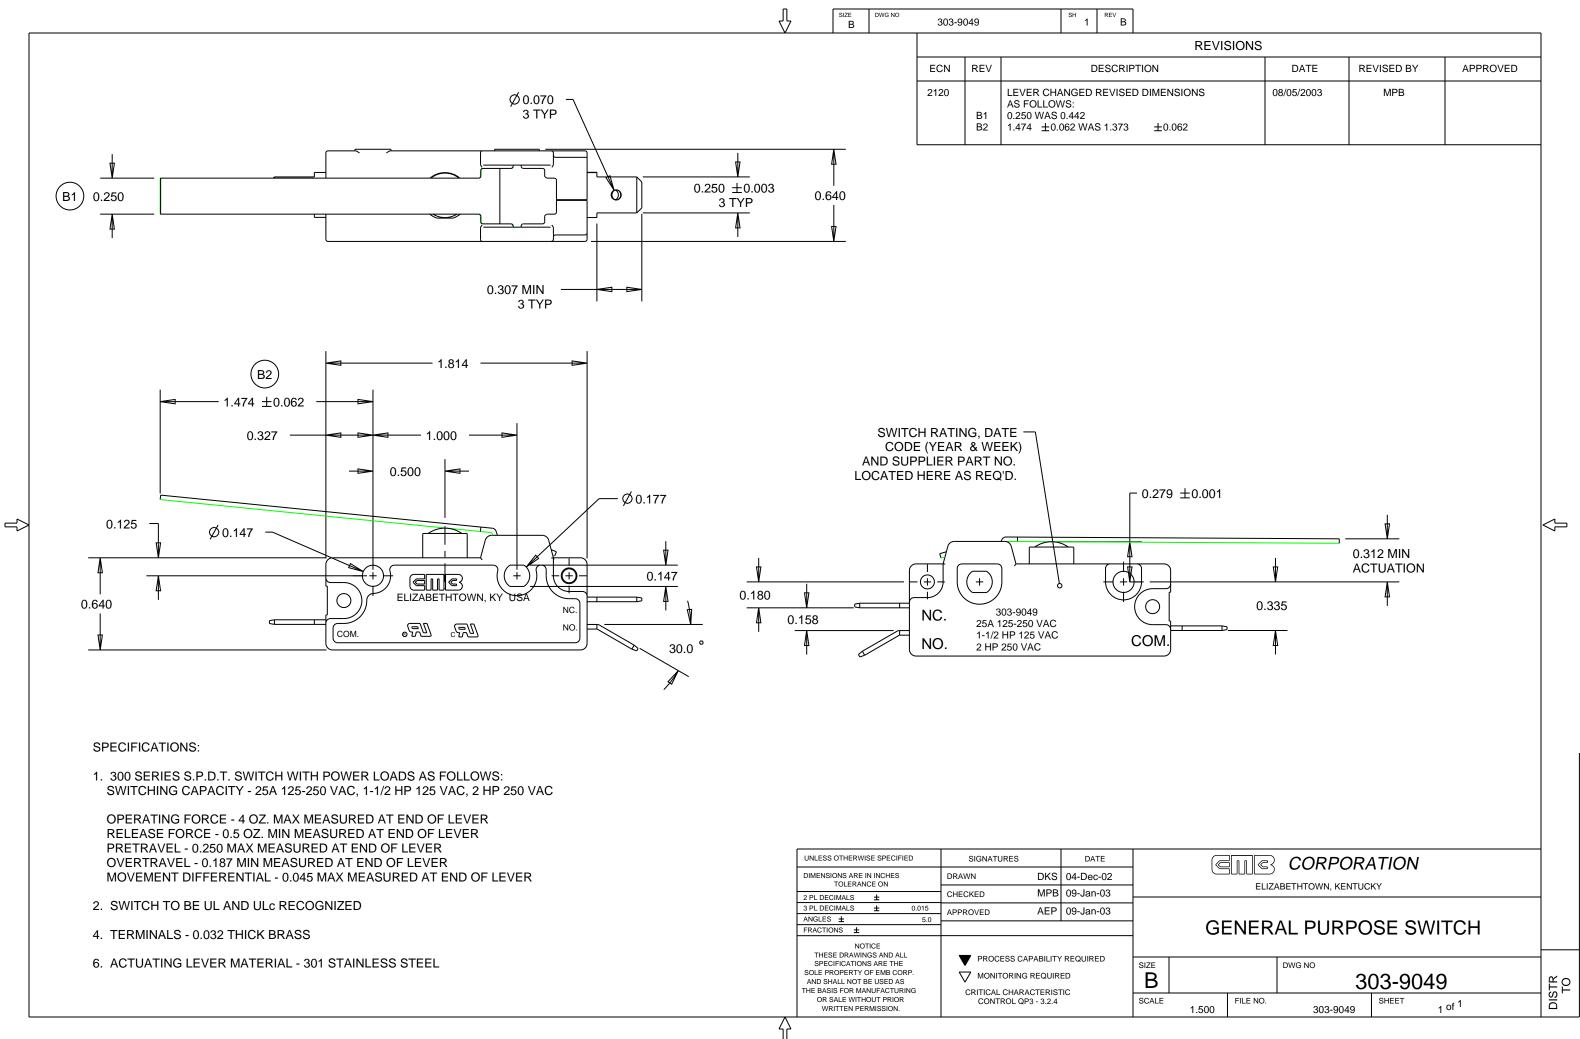

| UNLESS OTHERWISE SPECIFIED                                                                                                                                                                          | SIGNATURES                                                                                                                            |     | DATE               |  |
|-----------------------------------------------------------------------------------------------------------------------------------------------------------------------------------------------------|---------------------------------------------------------------------------------------------------------------------------------------|-----|--------------------|--|
| DIMENSIONS ARE IN INCHES<br>TOLERANCE ON                                                                                                                                                            | DRAWN D                                                                                                                               | KS  | 04-Dec-02          |  |
| 2 PL DECIMALS ±                                                                                                                                                                                     | CHECKED M                                                                                                                             | IPB | 09-Jan-03          |  |
| 3 PL DECIMALS ± 0.015                                                                                                                                                                               | APPROVED A                                                                                                                            | EΡ  | 09-Jan-03          |  |
| ANGLES ± 5.0<br>FRACTIONS ±                                                                                                                                                                         |                                                                                                                                       |     | •                  |  |
| NOTICE<br>THESE DRAWINGS AND ALL<br>SPECIFICATIONS ARE THE<br>SOLE PROPERTY OF EMB CORP.<br>AND SHALL NOT BE USED AS<br>THE BASIS FOR MANUFACTURING<br>OR SALE WITHOUT PRIOR<br>WRITTEN PERMISSION. | <ul> <li>PROCESS CAPABILITY REQUIRED</li> <li>MONITORING REQUIRED</li> <li>CRITICAL CHARACTERISTIC<br/>CONTROL QP3 - 3.2.4</li> </ul> |     | SIZE<br>B<br>SCALE |  |
|                                                                                                                                                                                                     |                                                                                                                                       |     |                    |  |