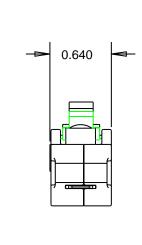

## SPECIFICATIONS:

 $\Rightarrow$ 

1. MODEL 300 SERIES SNAP-ACTION SWITCH S.P.S.T. N.C. CIRCUITRY WITH POWER LOAD SWITCHING CAPACITY - 25 AMPS 125-250 VAC, 1 1/2 HP 125 VAC, 2 HP 250 VAC

OPERATING FORCE - 6 OZ. MAX MEASURED AT ROLLER BUMP RELEASE FORCE - 0.75 OZ. MIN MEASURED AT ROLLER BUMP PRETRAVEL - 0.250 MAX MEASURED AT ROLLER BUMP OVERTRAVEL - 0.150 MIN MEASURED AT ROLLER BUMP MOVEMENT DIFFERENTIAL - 0.038 MAX MEASURED AT ROLLER BUMP

- 2. SWITCH IS U.L. RECOGNIZED AND C.S.A. CERTIFIED
- 3. TERMINALS 0.032 BRASS QUICK CONNECT MALE TAB
- 4. ACTUATING LEVER MATERIAL 0.031 THICK 301 STAINLESS STEEL

| UNLESS OTHERWISE SPECIFIED                                                                                                                                                                                                                                                                                                                                                                                                                                                                                                                                                                                                                                                                                                                                                                                                                                                                                                                                                                                                                                                                                                                                                                                                                                                                                                                                                                                                                                                                                                                                                                                                                                                                                                                                                                                                                                                                                                                                                                                                                                                                                                     | SIGNATURES                                  | DATE                                           |                 |       | CORPORATION |                   |              |  |     |  |
|--------------------------------------------------------------------------------------------------------------------------------------------------------------------------------------------------------------------------------------------------------------------------------------------------------------------------------------------------------------------------------------------------------------------------------------------------------------------------------------------------------------------------------------------------------------------------------------------------------------------------------------------------------------------------------------------------------------------------------------------------------------------------------------------------------------------------------------------------------------------------------------------------------------------------------------------------------------------------------------------------------------------------------------------------------------------------------------------------------------------------------------------------------------------------------------------------------------------------------------------------------------------------------------------------------------------------------------------------------------------------------------------------------------------------------------------------------------------------------------------------------------------------------------------------------------------------------------------------------------------------------------------------------------------------------------------------------------------------------------------------------------------------------------------------------------------------------------------------------------------------------------------------------------------------------------------------------------------------------------------------------------------------------------------------------------------------------------------------------------------------------|---------------------------------------------|------------------------------------------------|-----------------|-------|-------------|-------------------|--------------|--|-----|--|
| DIMENSIONS ARE IN INCHES<br>TOLERANCE ON                                                                                                                                                                                                                                                                                                                                                                                                                                                                                                                                                                                                                                                                                                                                                                                                                                                                                                                                                                                                                                                                                                                                                                                                                                                                                                                                                                                                                                                                                                                                                                                                                                                                                                                                                                                                                                                                                                                                                                                                                                                                                       | DRAWN MPB                                   | 25-Apr-03                                      |                 |       |             |                   |              |  |     |  |
| 2 PL DECIMALS ± 0.030                                                                                                                                                                                                                                                                                                                                                                                                                                                                                                                                                                                                                                                                                                                                                                                                                                                                                                                                                                                                                                                                                                                                                                                                                                                                                                                                                                                                                                                                                                                                                                                                                                                                                                                                                                                                                                                                                                                                                                                                                                                                                                          | CHECKED RGB                                 | 29-Apr-03                                      |                 |       | ELIZ        | ABETHTOWN, KENTUC | KY           |  |     |  |
| 3 PL DECIMALS ± 0.015  ANGLES ± 3.0                                                                                                                                                                                                                                                                                                                                                                                                                                                                                                                                                                                                                                                                                                                                                                                                                                                                                                                                                                                                                                                                                                                                                                                                                                                                                                                                                                                                                                                                                                                                                                                                                                                                                                                                                                                                                                                                                                                                                                                                                                                                                            | APPROVED AEP                                | 29-Apr-03                                      | GENERAL PURPOSE |       |             |                   |              |  |     |  |
| FRACTIONS ±                                                                                                                                                                                                                                                                                                                                                                                                                                                                                                                                                                                                                                                                                                                                                                                                                                                                                                                                                                                                                                                                                                                                                                                                                                                                                                                                                                                                                                                                                                                                                                                                                                                                                                                                                                                                                                                                                                                                                                                                                                                                                                                    |                                             | SNAP ACTION SWITCH                             |                 |       |             |                   |              |  |     |  |
| NOTICE                                                                                                                                                                                                                                                                                                                                                                                                                                                                                                                                                                                                                                                                                                                                                                                                                                                                                                                                                                                                                                                                                                                                                                                                                                                                                                                                                                                                                                                                                                                                                                                                                                                                                                                                                                                                                                                                                                                                                                                                                                                                                                                         |                                             |                                                |                 |       |             |                   |              |  |     |  |
| THESE DRAWINGS AND ALL SPECIFICATIONS ARE THE SOLE PROPERTY OF EMB CORP. AND SHALL NOT BE USED AS TO DRAWINGS THE MANUSCRIPTION OF THE PROPERTY OF THE PROPERT |                                             |                                                | SIZE            |       |             | DWG NO            |              |  |     |  |
|                                                                                                                                                                                                                                                                                                                                                                                                                                                                                                                                                                                                                                                                                                                                                                                                                                                                                                                                                                                                                                                                                                                                                                                                                                                                                                                                                                                                                                                                                                                                                                                                                                                                                                                                                                                                                                                                                                                                                                                                                                                                                                                                |                                             |                                                | В               |       |             | 303-9054          |              |  | 유인  |  |
| THE BASIS FOR MANUFACTURING OR SALE WITHOUT PRIOR                                                                                                                                                                                                                                                                                                                                                                                                                                                                                                                                                                                                                                                                                                                                                                                                                                                                                                                                                                                                                                                                                                                                                                                                                                                                                                                                                                                                                                                                                                                                                                                                                                                                                                                                                                                                                                                                                                                                                                                                                                                                              | CRITICAL CHARACTERIS<br>CONTROL QP3 - 3.2.4 | CRITICAL CHARACTERISTIC<br>CONTROL QP3 - 3.2.4 |                 | 1.000 | FILE NO.    | 202 0054          | SHEET 4 of 1 |  | DIS |  |