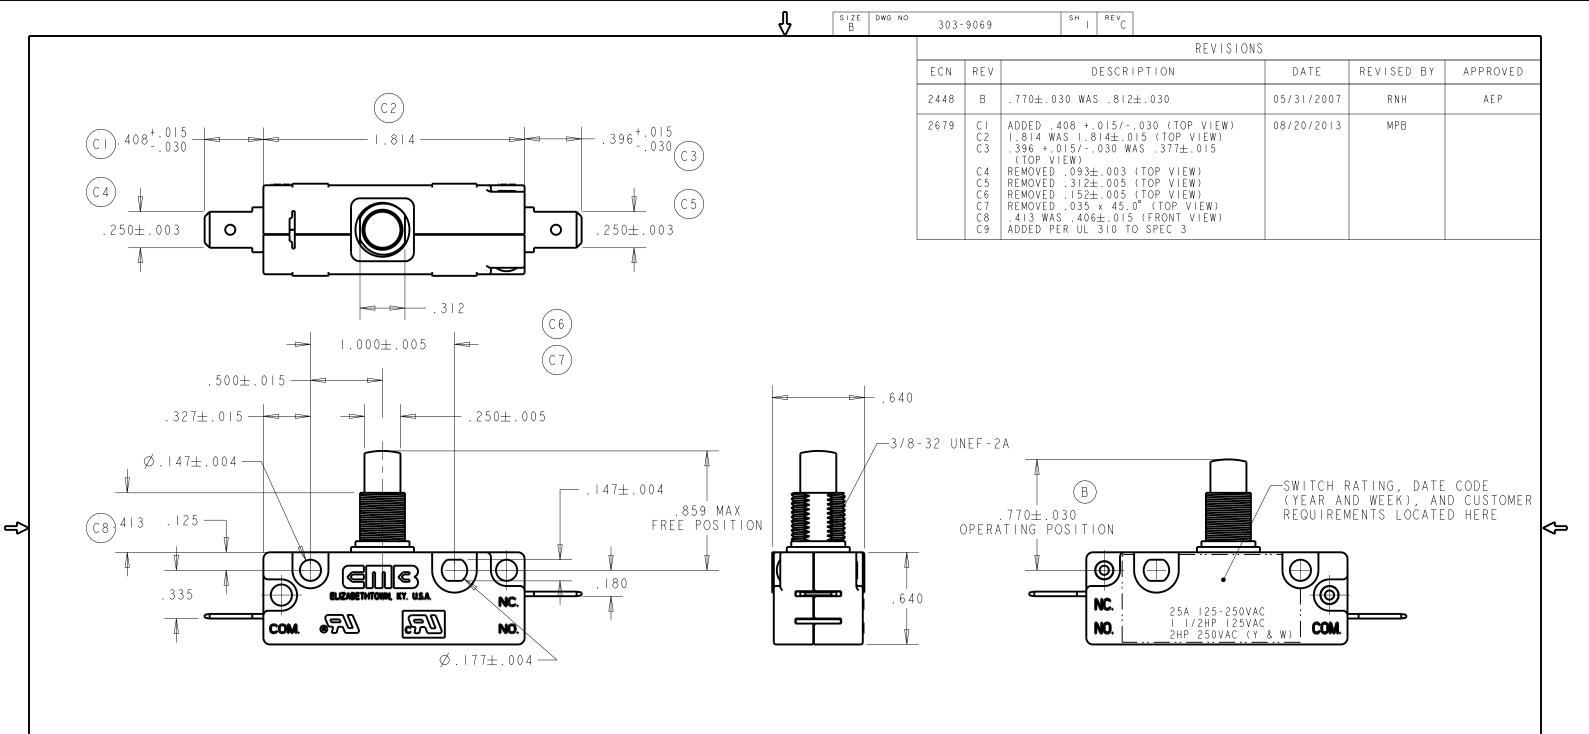

## SPECIFICATIONS:

I. MODEL 300 SERIES SNAP-ACTION SWITCH S.P.S.T. NORMALLY CLOSED CIRCUITRY WITH POWER LOAD SWITCHING CAPACITY - 25 AMPS 125-250 VAC, I 1/2 HP 125 VAC, 2 HP 250 VAC

OPERATING FORCE - 20 OZ. MAX
RELEASE FORCE - 3 OZ. MIN
PRETRAVEL - .070 MAX
OVERTRAVEL - .100 MIN
MOVEMENT DIFFERENTIAL - .035 MAX

- 2. SWITCH IS UL AND ULC RECOGNIZED
- (C9)3. TERMINALS .032 THICK QUICK CONNECT MALE TAB PER UL 310
  - 4. 3/8-32 UNEF-2B HEX PANEL NUTS TO BE BULK PACKED I PER SWITCH

|                                                                                                                 | UNLESS OTHERWISE SPECIFIED                   | SIGNATURES                                                                  | DATE       | GIIG CORPORATION                                 |  |  |
|-----------------------------------------------------------------------------------------------------------------|----------------------------------------------|-----------------------------------------------------------------------------|------------|--------------------------------------------------|--|--|
|                                                                                                                 | DIMENSIONS ARE IN INCHES<br>TOLERANCE ON     | DRAWN DKS                                                                   | 04/04/2007 | 07 ELIZABETHTOWN, KENTUCKY                       |  |  |
| ŀ                                                                                                               | 2 PL DECIMALS ± .030                         | CHECKED MPB                                                                 | 04/04/2007 | 07 ELIZABETHTOWN, KENTOCKT                       |  |  |
|                                                                                                                 | 3 PL DECIMALS ± .010<br>ANGLES ± 3.000       | APPROVED AEP                                                                | 04/04/2007 | OT GENERAL PURPOSE                               |  |  |
|                                                                                                                 | FRACTIONS ±                                  |                                                                             |            | SNAP ACTION SWITCH                               |  |  |
|                                                                                                                 | NOTICE<br>THESE DRAWINGS AND ALL             |                                                                             |            | JINAL ACTION SWITCH                              |  |  |
| SPECIFICATIONS ARE THE<br>SOLE PROPERTY OF EMB CORP.<br>AND SHALL NOT BE USED AS<br>THE BASIS FOR MANUFACTURING |                                              | ▼ PROCESS CAPABILITY REQUIRED ✓ MONITORING REQUIRED CRITICAL CHARACTERISTIC |            | D SIZE DWG NO 303-9069                           |  |  |
|                                                                                                                 | OR SALE WITHOUT PRIOR<br>WRITTEN PERMISSION. | CONTROL QP3 -                                                               |            | SCALE   I.500   FILE NO.   303-9069   SHEET   Of |  |  |