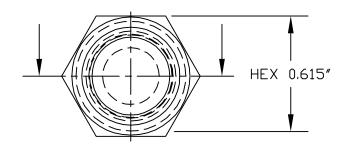

Agency Recognition: E-SEELS and HEXSEALS are UL-listed to UL

Std. 50 types 1-13, and meet CSA standards.

HEXSEAL catalog HEX200 for part numbers and drawing.

| Α                      | CAD COMPUTER GENERATED                                                          |                         |                    |       |             |                        | 06.30.08 |
|------------------------|---------------------------------------------------------------------------------|-------------------------|--------------------|-------|-------------|------------------------|----------|
| REV.                   |                                                                                 |                         | DESCRIPTION        |       |             | DATE                   |          |
| MAXIMUM                | MAXIMUM AND MINIMUM MEASURE-<br>MENTS ARE STATED DIRECTLY ON<br>EACH DIMENSION. |                         | TOGGLE SWITCH BOOT | ENG.  | S. GOK      |                        | 06.30.08 |
| EACH DIMENSION.        |                                                                                 | 焊                       |                    | DWN.  | S. GOK      |                        | 06.30.08 |
| MAT'L: Silicone Rubber |                                                                                 | (C1131/30)              |                    | CHKD. | J. CELLA    |                        | 06.30.08 |
| PER ASTM D 1418        |                                                                                 | APM-HEXSEAL CORPORATION |                    | SCALE | NO.         | /C1121                 | 3U)      |
| FINISH: BLACK          |                                                                                 |                         |                    | 2:1   | G           | (C1131/30)<br>E-SEEL ® |          |
|                        |                                                                                 |                         |                    |       | <b>\leq</b> |                        |          |