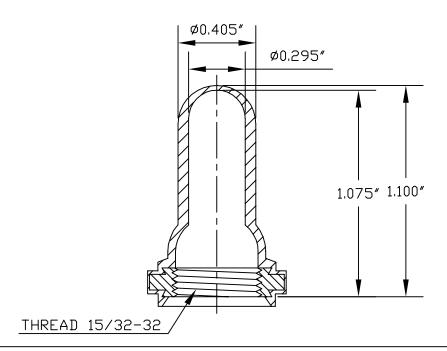

Agency Recognition: E-SEELS and HEXSEALS are UL-listed to UL

Std. 50 types 1-13, and meet CSA standards.

HEXSEAL catalog HEX200 for part numbers and drawing.

| Α                      | CAD COMPUTER GENERATED                                                          |                         |                    |       |             |                        | 06.30.08 |
|------------------------|---------------------------------------------------------------------------------|-------------------------|--------------------|-------|-------------|------------------------|----------|
| REV.                   |                                                                                 |                         | DESCRIPTION        |       |             | DATE                   |          |
| MAXIMUM                | MAXIMUM AND MINIMUM MEASURE-<br>MENTS ARE STATED DIRECTLY ON<br>EACH DIMENSION. |                         | TOGGLE SWITCH BOOT | ENG.  | S. GOK      |                        | 06.30.08 |
| EACH DIMENSION.        |                                                                                 | 焊                       |                    | DWN.  | S. GOK      |                        | 06.30.08 |
| MAT'L: Silicone Rubber |                                                                                 | (C1131/30)              |                    | CHKD. | J. CELLA    |                        | 06.30.08 |
| PER ASTM D 1418        |                                                                                 | APM-HEXSEAL CORPORATION |                    | SCALE | NO.         | /C1121                 | 3U)      |
| FINISH: BLACK          |                                                                                 |                         |                    | 2:1   | G           | (C1131/30)<br>E-SEEL ® |          |
|                        |                                                                                 |                         |                    |       | <b>\leq</b> |                        |          |